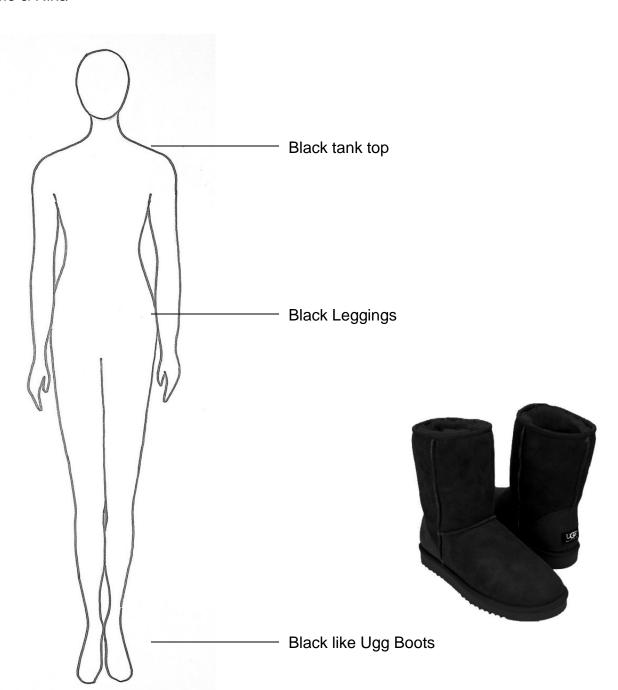

Below are the Basic details for your child. \*\*If you have questions or are having difficulty finding items, please let us know\*\*

| Name Alyssa      |              |  |  |
|------------------|--------------|--|--|
| ,                |              |  |  |
| Character Grands | na locanhina |  |  |

Below are the Basic details for your child. \*\*If you have questions or are having difficulty finding items, please let us know\*\*

|           | ,            |  |
|-----------|--------------|--|
| Character | Adult Oompa_ |  |