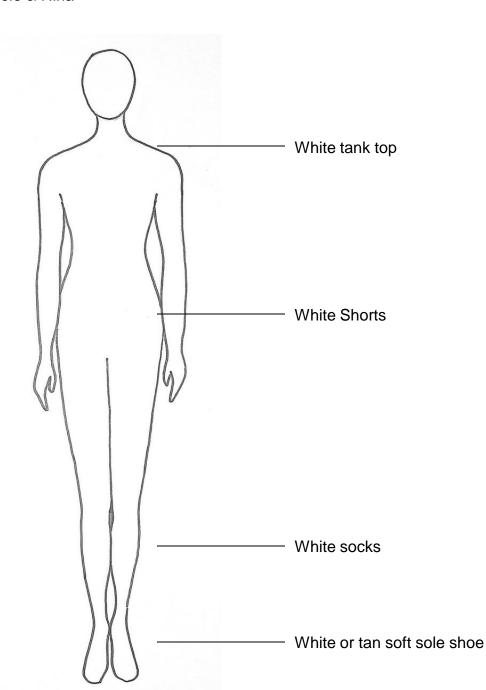

| Name Adriana |  |
|--------------|--|
|              |  |

Character Candy Kid (Matilda)/Oompa\_

Depending on your child's role in Willy Wonka, they will have costume pieces that are assigned to them and those will be worn over their basic clothes/costume, which you will provide. Please try to have costume basic pieces by March 21 so your Angels can wear them to rehearsal.

Depending on your child's role in Willy Wonka, they will have costume pieces that are assigned to them and those will be worn over their basic clothes/costume, which you will provide. Please try to have costume basic pieces by March 21 so your Angels can wear them to rehearsal.