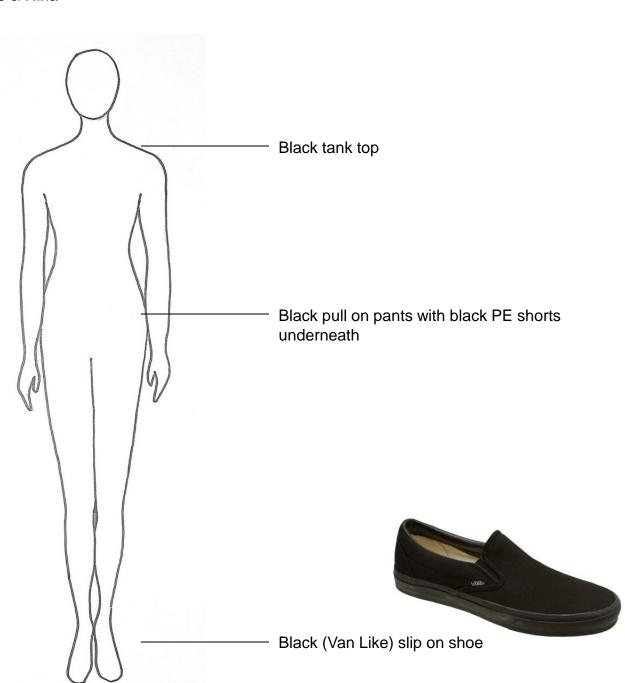

Character Adult Oompa.

Depending on your child's role in Willy Wonka, they will have costume pieces that are assigned to them and those will be worn over their basic clothes/costume, which you will provide. Please try to have costume basic pieces by March 21 so your Angels can wear them to rehearsal.