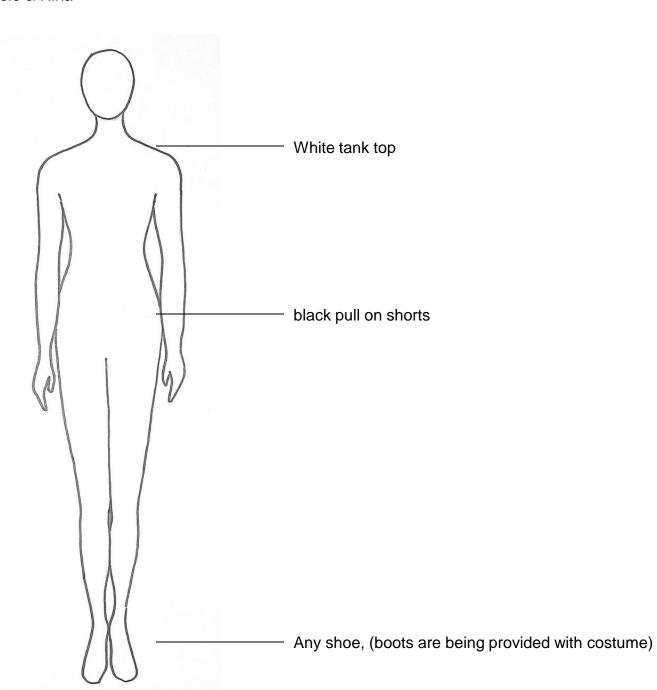

Depending on your child's role in Willy Wonka, they will have costume pieces that are assigned to them and those will be worn over their basic clothes/costume, which you will provide. Please try to have costume basic pieces by March 21 so your Angels can wear them to rehearsal.