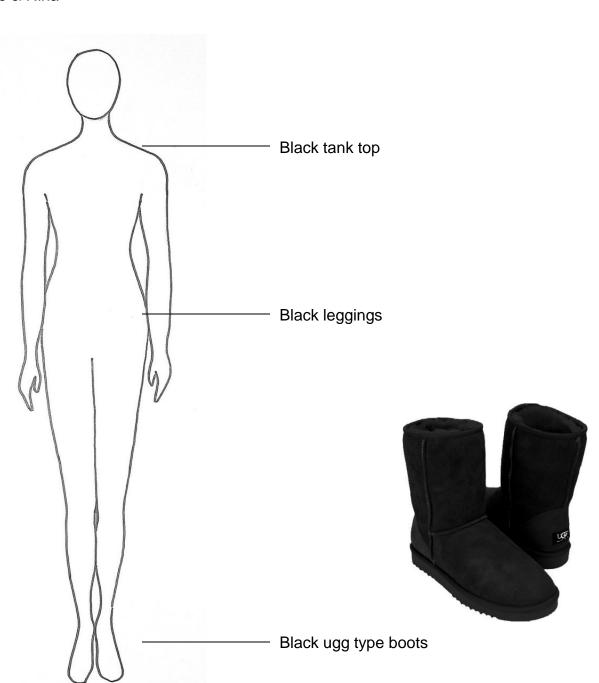

Depending on your child's role in Willy Wonka, they will have costume pieces that are assigned to them and those will be worn over their basic clothes/costume, which you will provide. Please try to have costume basic pieces by March 21 so your Angels can wear them to rehearsal.