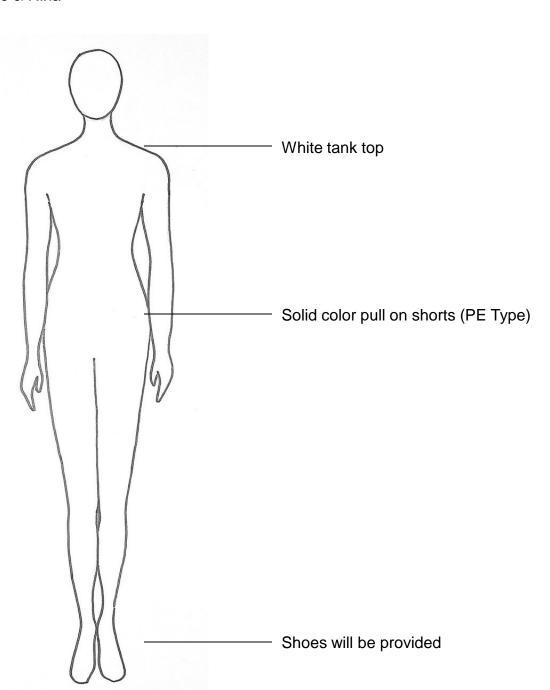

Depending on your child's role in Willy Wonka, they will have costume pieces that are assigned to them and those will be worn over their basic clothes/costume, which you will provide. Please try to have costume basic pieces by March 21 so your Angels can wear them to rehearsal.