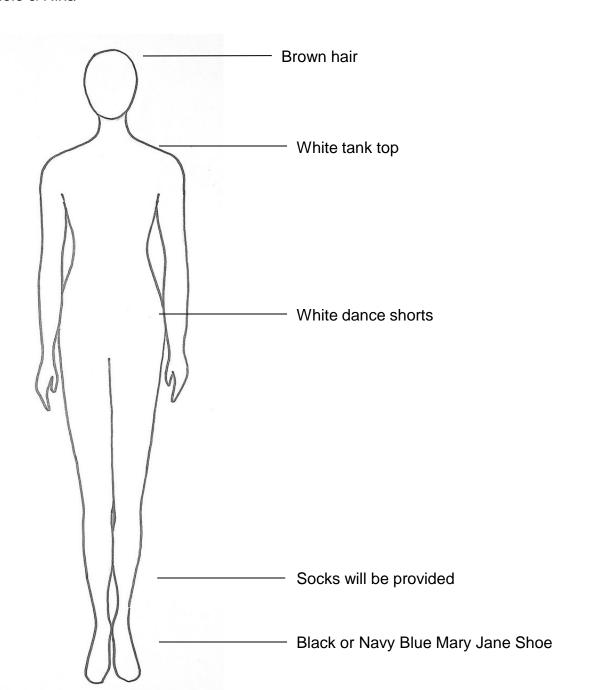

| Name Adriana |  |
|--------------|--|
|              |  |

Character Candy Kid (Matilda)/Oompa\_

Depending on your child's role in Willy Wonka, they will have costume pieces that are assigned to them and those will be worn over their basic clothes/costume, which you will provide. Please try to have costume basic pieces by March 21 so your Angels can wear them to rehearsal.

Below are the Basic details for your child. \*\*If you have questions or are having difficulty finding items, please let us know\*\*

| Character | Mrs Bucket |  |  |
|-----------|------------|--|--|

Name Alex M.

Depending on your child's role in Willy Wonka, they will have costume pieces that are assigned to them and those will be worn over their basic clothes/costume, which you will provide. Please try to have costume basic pieces by March 21 so your Angels can wear them to rehearsal.