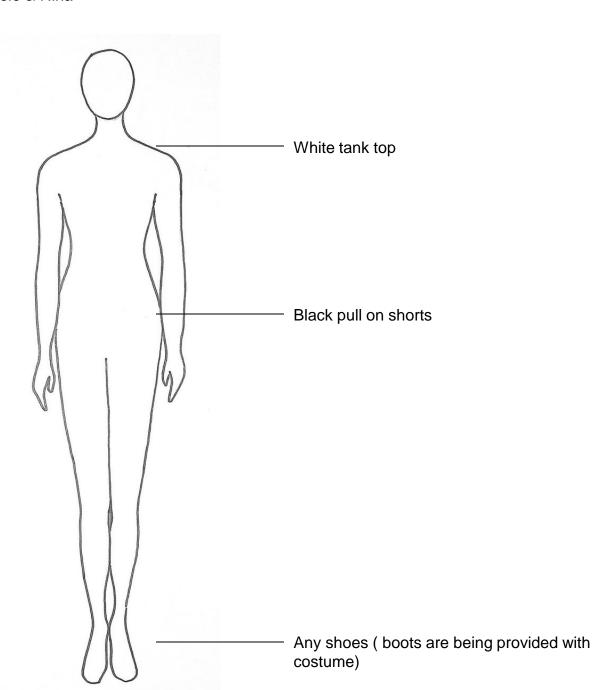

| Name Adriana |  |
|--------------|--|
|              |  |

Character Candy Kid (Matilda)/Oompa\_

Depending on your child's role in Willy Wonka, they will have costume pieces that are assigned to them and those will be worn over their basic clothes/costume, which you will provide. Please try to have costume basic pieces by March 21 so your Angels can wear them to rehearsal.

Depending on your child's role in Willy Wonka, they will have costume pieces that are assigned to them and those will be worn over their basic clothes/costume, which you will provide. Please try to have costume basic pieces by March 21 so your Angels can wear them to rehearsal.