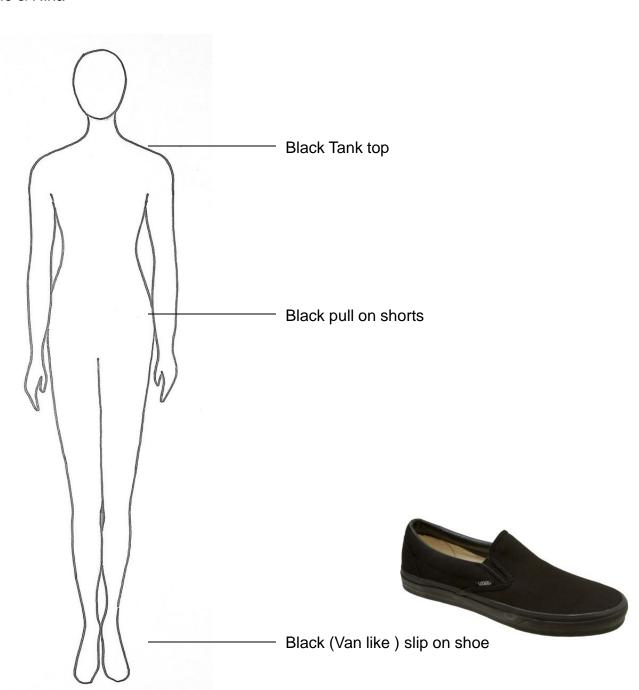

yler C      |  |
|-------------------|--|
| •                 |  |
| Character Mr Salt |  |

Below are the Basic details for your child. \*\*If you have questions or are having difficulty finding items, please let us know\*\*



| Name | Tyler Z |   |  |  | _ |
|------|---------|---|--|--|---|
|      | _       |   |  |  |   |
| _    |         | _ |  |  |   |

Character Adult Oompa.

Depending on your child's role in Willy Wonka, they will have costume pieces that are assigned to them and those will be worn over their basic clothes/costume, which you will provide. Please try to have costume basic pieces by March 21 so your Angels can wear them to rehearsal.

Below are the Basic details for your child. \*\*If you have questions or are having difficulty finding items, please let us know\*\*



| Name Veronica              |  |
|----------------------------|--|
|                            |  |
| Character Candy Kid/Oompa. |  |

Below are the Basic details for your child. \*\*If you have questions or are having difficulty finding items, please let us know\*\*