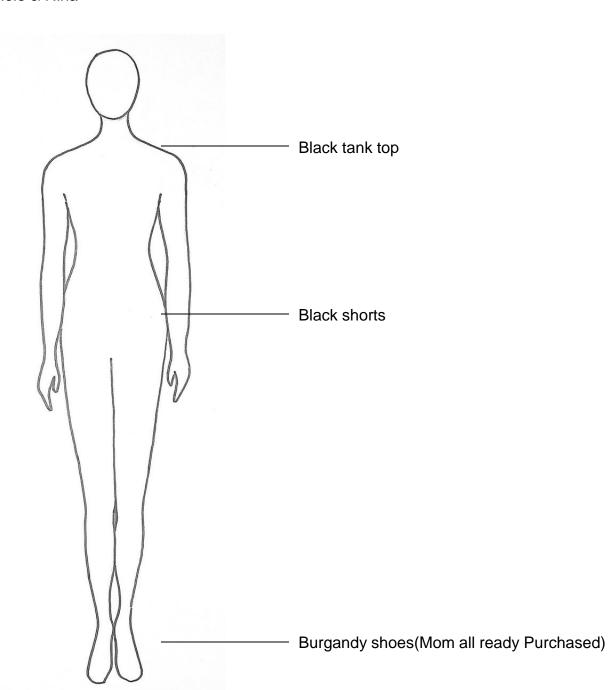

| Name Adriana |  |
|--------------|--|
|              |  |

Character Candy Kid (Matilda)/Oompa\_

Depending on your child's role in Willy Wonka, they will have costume pieces that are assigned to them and those will be worn over their basic clothes/costume, which you will provide. Please try to have costume basic pieces by March 21 so your Angels can wear them to rehearsal.