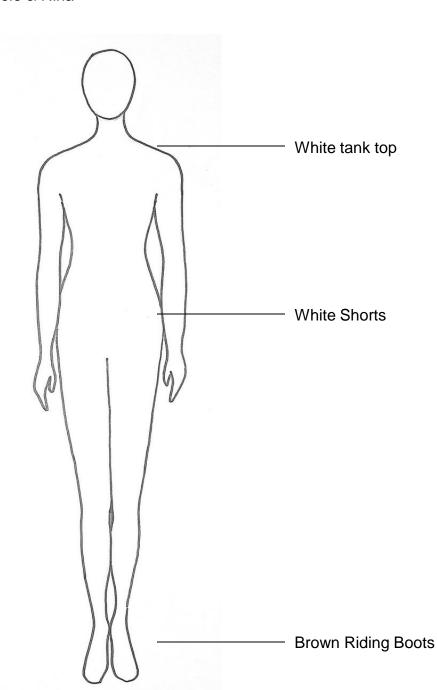

Below are the Basic details for your child. \*\*If you have questions or are having difficulty finding items, please let us know\*\*

Shining Star Costume Coordinators Michele & Nina

Name Amv.

| Character | Adult Oomna |  |  |
|-----------|-------------|--|--|

Name Andrew.

Depending on your child's role in Willy Wonka, they will have costume pieces that are assigned to them and those will be worn over their basic clothes/costume, which you will provide. Please try to have costume basic pieces by March 21 so your Angels can wear them to rehearsal.