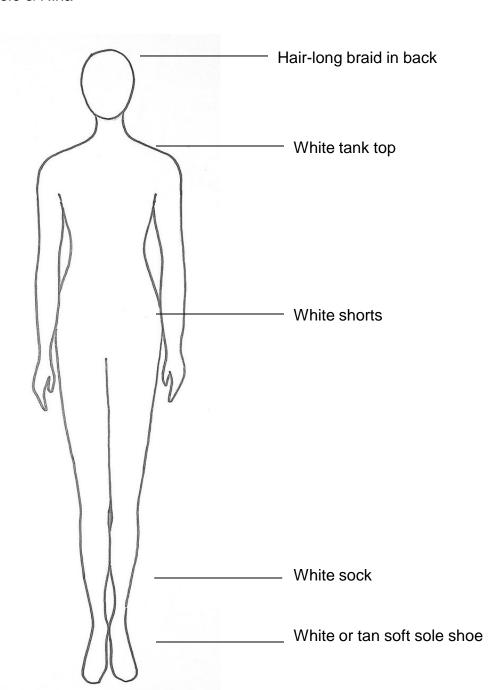

Shining Star Costume Coordinators Michele & Nina

Name Bailey.

| aracter Mike Teavee |
|---------------------|

Below are the Basic details for your child. \*\*If you have questions or are having difficulty finding items, please let us know\*\*