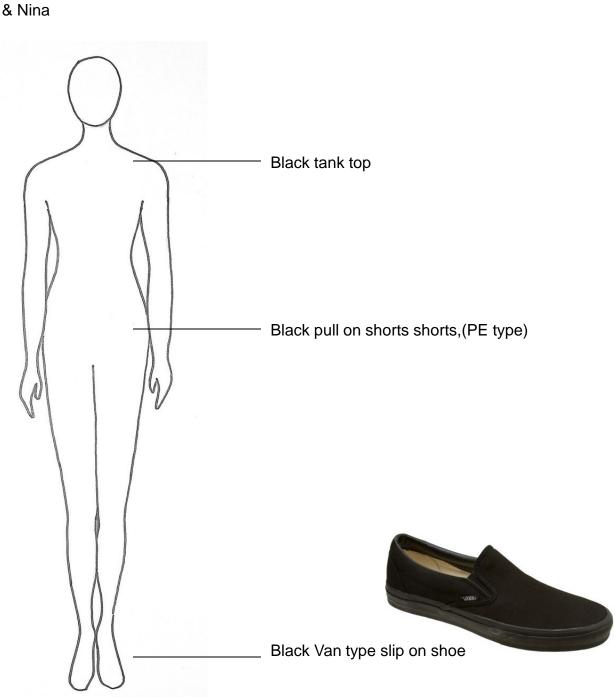

Below are the Basic details for your child. \*\*If you have questions or are having difficulty finding items, please let us know\*\*

Shining Star Costume Coordinators Michele & Nina

Name Amv.

| Character | Adult Oomna |  |  |
|-----------|-------------|--|--|