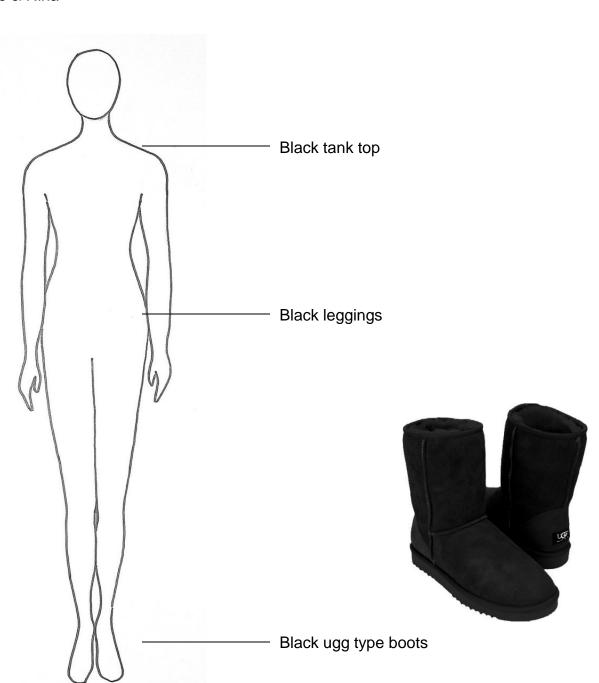

| Name Adriana |  |
|--------------|--|
|              |  |

Character Candy Kid (Matilda)/Oompa\_

Depending on your child's role in Willy Wonka, they will have costume pieces that are assigned to them and those will be worn over their basic clothes/costume, which you will provide. Please try to have costume basic pieces by March 21 so your Angels can wear them to rehearsal.