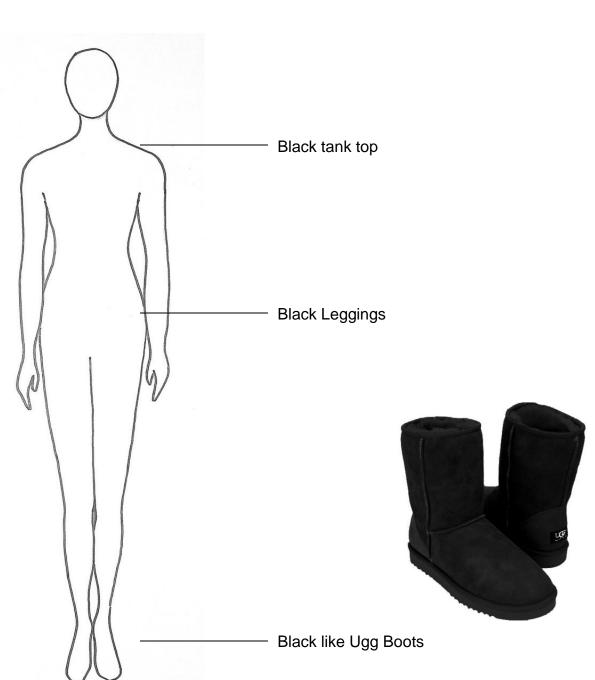

Below are the Basic details for your child. \*\*If you have questions or are having difficulty finding items, please let us know\*\*

| Character | Adult Oomna |  |  |
|-----------|-------------|--|--|

Name Alex Le.

Depending on your child's role in Willy Wonka, they will have costume pieces that are assigned to them and those will be worn over their basic clothes/costume, which you will provide. Please try to have costume basic pieces by March 21 so your Angels can wear them to rehearsal.