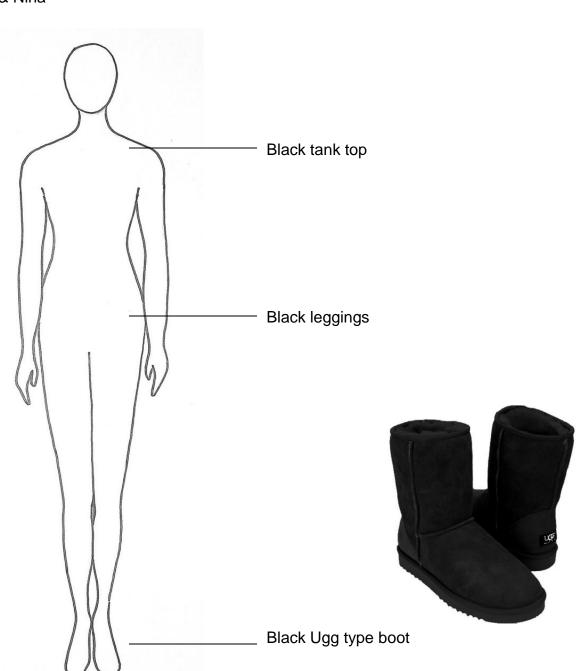

Below are the Basic details for your child. \*\*If you have questions or are having difficulty finding items, please let us know\*\*

Shining Star Costume Coordinators Michele & Nina

Name Amv.

| Character | Adult Oomna |  |  |
|-----------|-------------|--|--|