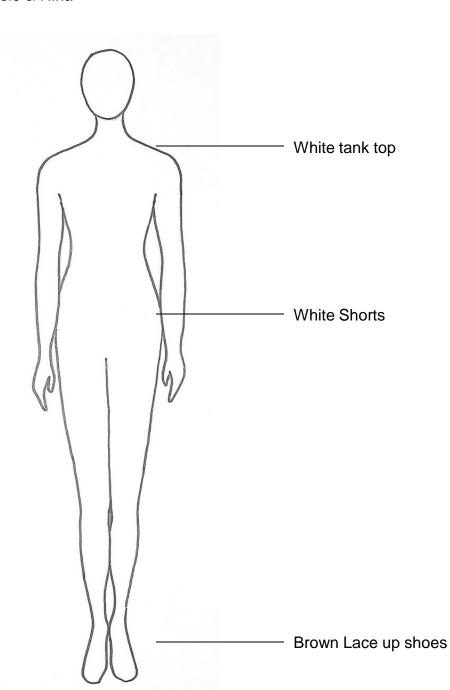

Below are the Basic details for your child. \*\*If you have questions or are having difficulty finding items, please let us know\*\*

| Character | Adult Oomna |  |  |
|-----------|-------------|--|--|

Name Alex Le.

Depending on your child's role in Willy Wonka, they will have costume pieces that are assigned to them and those will be worn over their basic clothes/costume, which you will provide. Please try to have costume basic pieces by March 21 so your Angels can wear them to rehearsal.