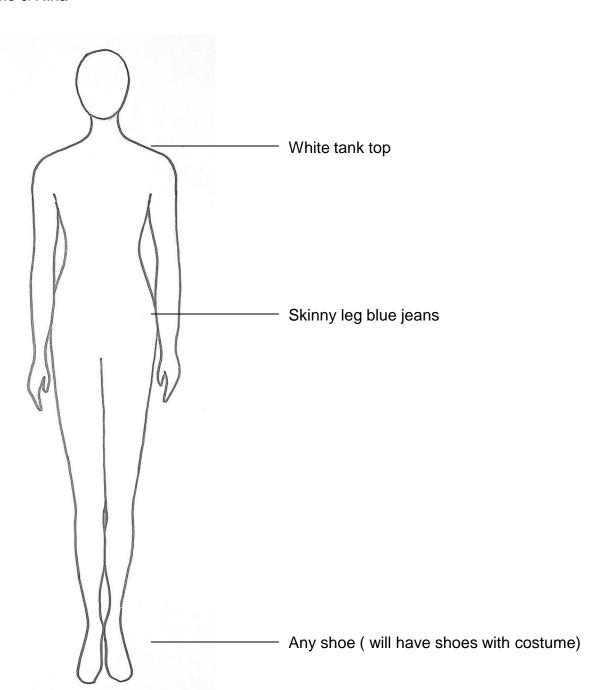

Depending on your child's role in Willy Wonka, they will have costume pieces that are assigned to them and those will be worn over their basic clothes/costume, which you will provide. Please try to have costume basic pieces by March 21 so your Angels can wear them to rehearsal.