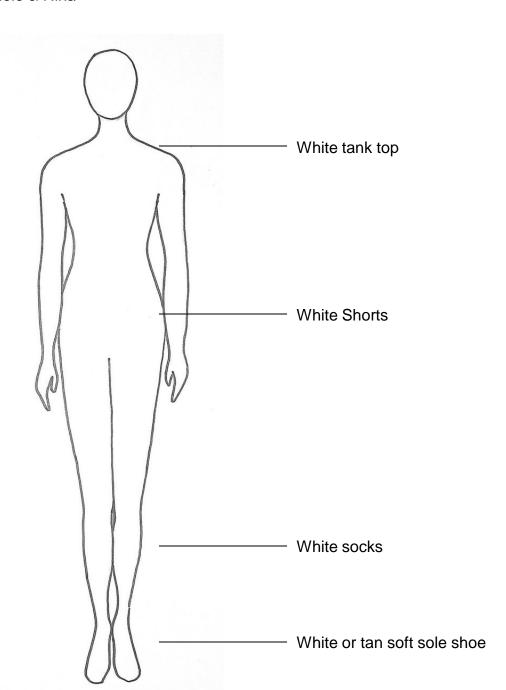

Below are the Basic details for your child. \*\*If you have questions or are having difficulty finding items, please let us know\*\*

| Character | Mrs Bucket |  |  |
|-----------|------------|--|--|

Name Alex M.

Depending on your child's role in Willy Wonka, they will have costume pieces that are assigned to them and those will be worn over their basic clothes/costume, which you will provide. Please try to have costume basic pieces by March 21 so your Angels can wear them to rehearsal.