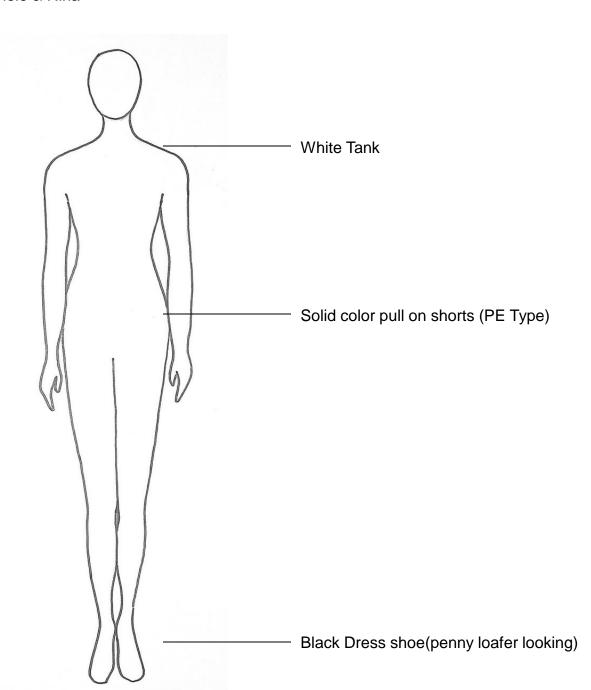

Name Joanne.

| Character Candy Kid/Oompa 1 |  |  |
|-----------------------------|--|--|

Name John J..\_\_\_

Depending on your child's role in Willy Wonka, they will have costume pieces that are assigned to them and those will be worn over their basic clothes/costume, which you will provide. Please try to have costume basic pieces by March 21 so your Angels can wear them to rehearsal.