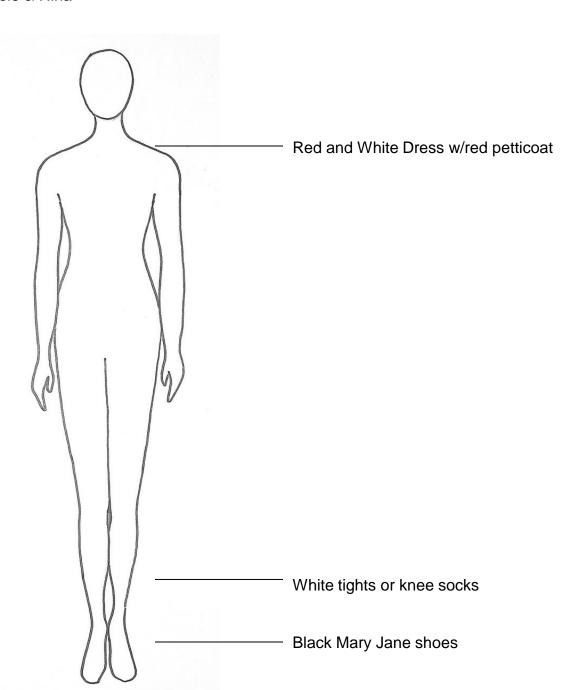

Shining Star Costume Coordinators Michele & Nina

Name Hannah S.

| Name Jac  | kie    |  |  |
|-----------|--------|--|--|
|           |        |  |  |
| Character | Violet |  |  |

Below are the Basic details for your child. \*\*If you have questions or are having difficulty finding items, please let us know\*\*